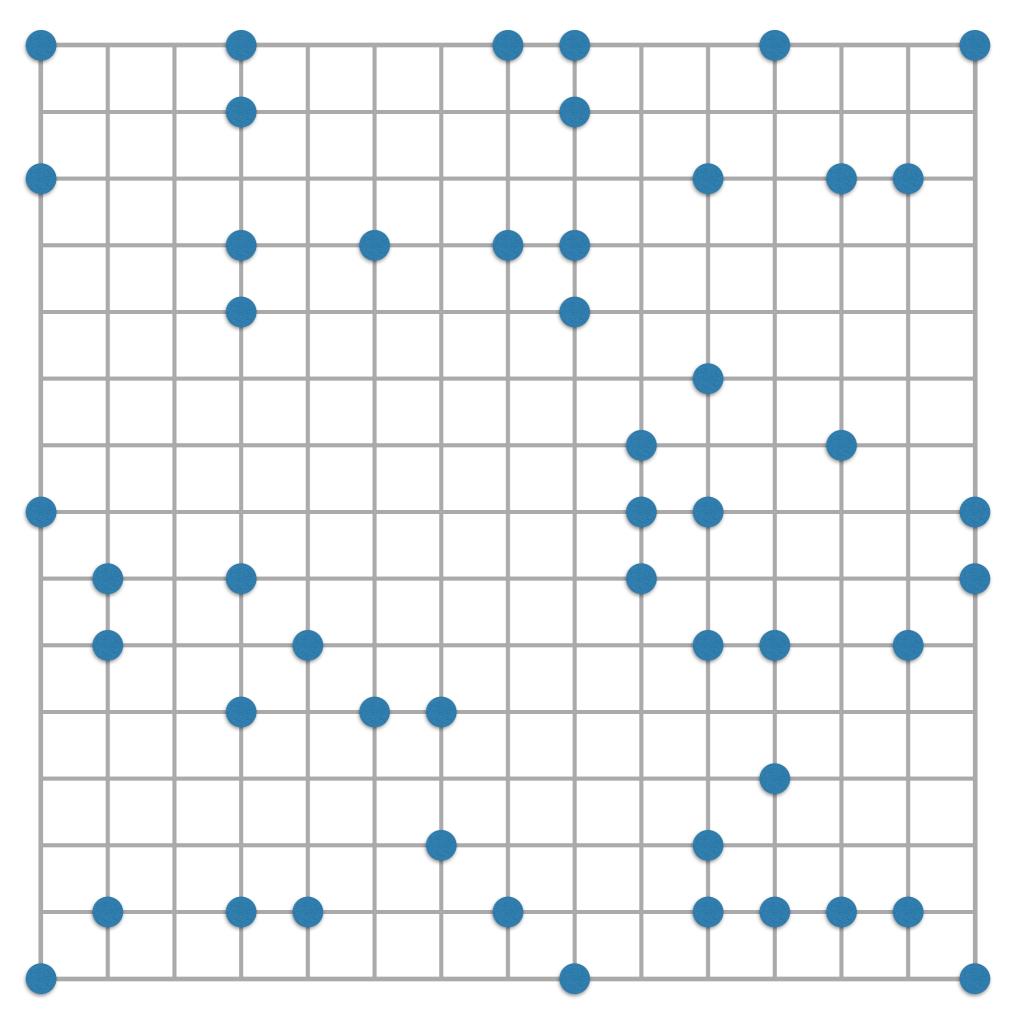

## ARMENIAN RUG PUZZLES

| l |  |  |  |  |  |  |  |
|---|--|--|--|--|--|--|--|
|   |  |  |  |  |  |  |  |
|   |  |  |  |  |  |  |  |
|   |  |  |  |  |  |  |  |
|   |  |  |  |  |  |  |  |
|   |  |  |  |  |  |  |  |
|   |  |  |  |  |  |  |  |
|   |  |  |  |  |  |  |  |