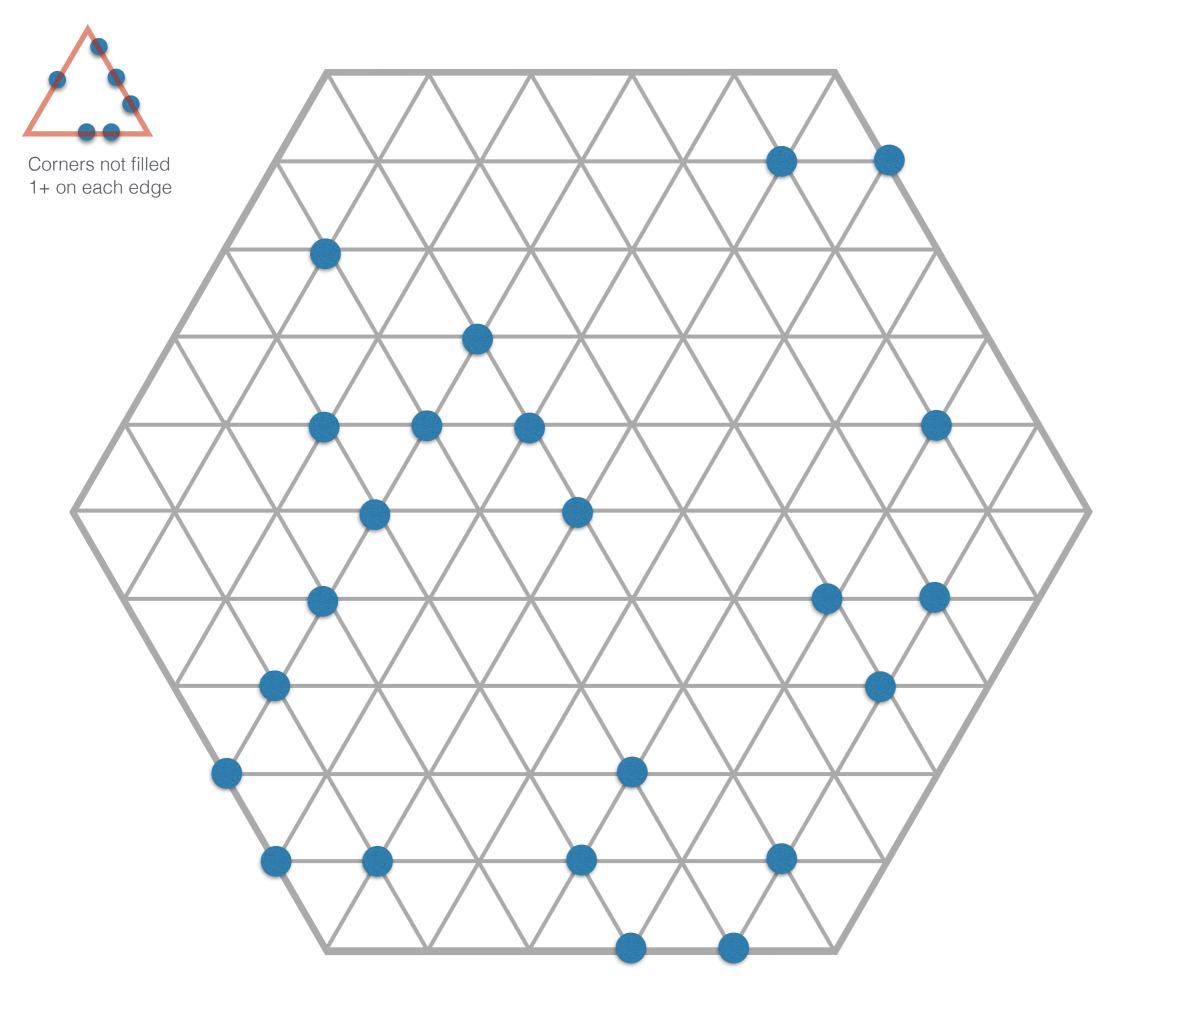

3 corners nothing more

nothing more

|  | <br> |  |
|--|------|--|

|          |   |          |          |          |   |   |   |          |  | <b>1</b> |  |
|----------|---|----------|----------|----------|---|---|---|----------|--|----------|--|
|          |   |          |          |          |   |   |   |          |  |          |  |
| $\vdash$ |   |          |          |          |   |   |   |          |  |          |  |
|          |   |          |          |          |   |   | " |          |  |          |  |
|          |   |          |          |          |   |   |   |          |  |          |  |
|          |   |          |          |          |   |   |   |          |  |          |  |
|          |   |          |          |          |   |   |   |          |  |          |  |
| $\vdash$ |   |          | $\vdash$ |          |   |   |   | $\vdash$ |  |          |  |
|          |   |          |          |          |   |   |   |          |  |          |  |
|          |   |          |          |          |   |   |   |          |  |          |  |
|          |   |          |          |          |   |   |   |          |  |          |  |
|          |   |          |          |          |   |   |   |          |  |          |  |
| $\vdash$ |   |          |          |          |   |   |   | $\Box$   |  |          |  |
|          |   |          |          |          |   |   |   |          |  |          |  |
|          |   |          |          |          |   |   |   |          |  |          |  |
|          |   |          |          |          |   |   |   |          |  |          |  |
| Τ        |   |          |          |          |   |   |   |          |  |          |  |
|          |   |          |          |          |   |   |   |          |  |          |  |
|          |   |          |          | •        |   |   |   |          |  |          |  |
|          |   |          |          |          |   |   |   |          |  |          |  |
|          |   | _        | $\vdash$ |          | _ | _ | _ | $\vdash$ |  | $\vdash$ |  |
|          |   |          |          |          |   |   |   |          |  |          |  |
|          |   |          |          |          |   |   |   |          |  |          |  |
|          |   |          |          |          |   |   |   |          |  |          |  |
|          |   |          |          |          |   |   |   |          |  |          |  |
|          |   |          |          |          |   |   |   |          |  |          |  |
|          |   | <b>\</b> |          |          |   |   |   |          |  |          |  |
|          |   |          |          |          |   |   |   |          |  |          |  |
| $\vdash$ |   |          | $\vdash$ |          |   |   |   |          |  | -        |  |
|          |   |          |          |          | 1 |   | 1 |          |  |          |  |
|          |   |          |          |          |   |   |   |          |  |          |  |
|          |   |          |          |          |   |   |   |          |  |          |  |
| 1        |   |          |          |          |   |   |   |          |  |          |  |
|          | - |          | $\vdash$ | <u> </u> |   |   |   | $\vdash$ |  | $\vdash$ |  |
|          |   |          |          |          |   |   |   |          |  |          |  |
| 1        |   |          |          |          |   |   |   |          |  |          |  |
|          |   |          |          |          |   |   |   |          |  |          |  |