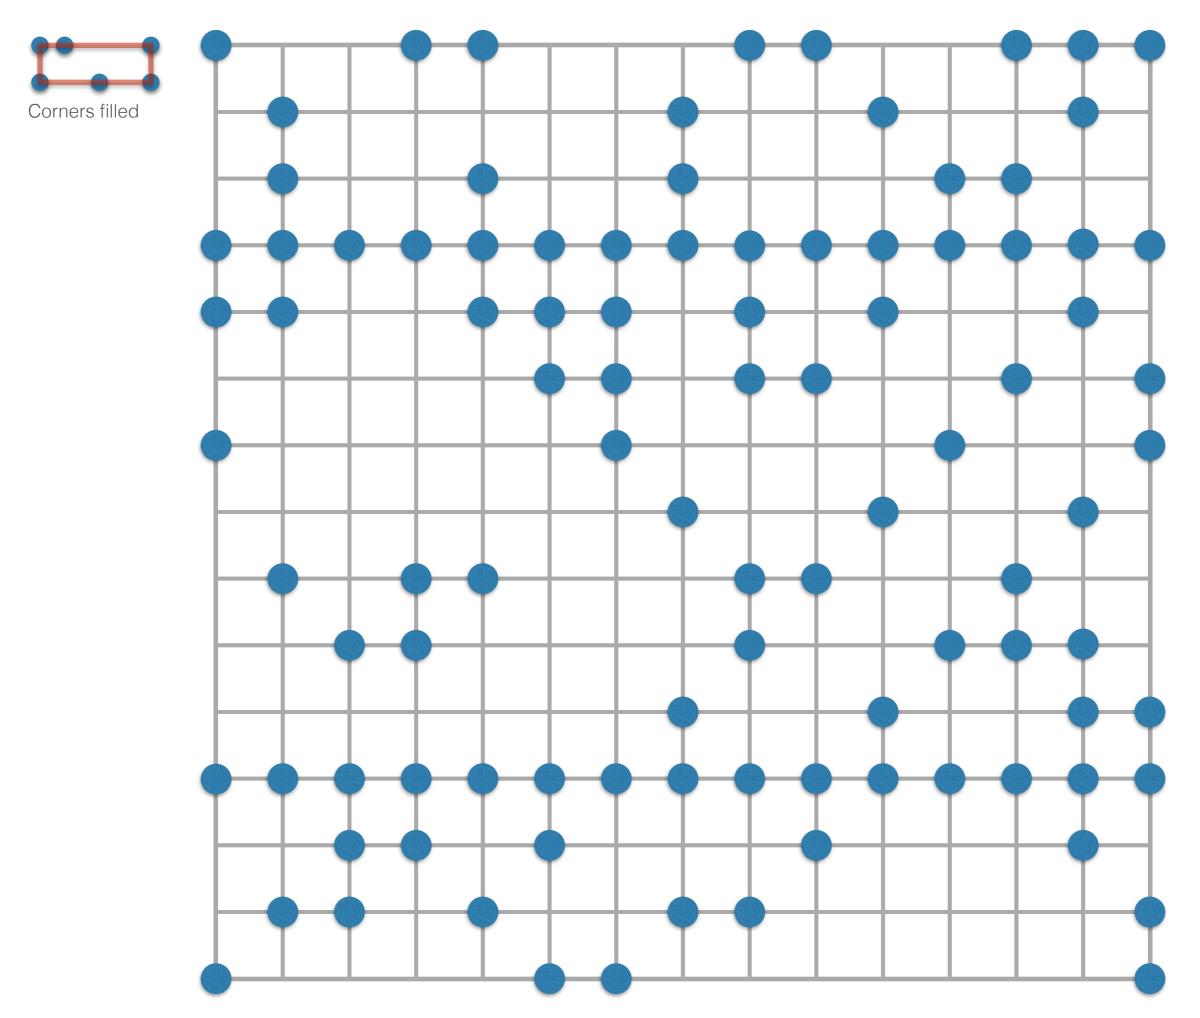

## ARMENIAN RUG PUZZLES

| l |  |  |  |  |  |  |  |
|---|--|--|--|--|--|--|--|
|   |  |  |  |  |  |  |  |
|   |  |  |  |  |  |  |  |
|   |  |  |  |  |  |  |  |
|   |  |  |  |  |  |  |  |
|   |  |  |  |  |  |  |  |
|   |  |  |  |  |  |  |  |
|   |  |  |  |  |  |  |  |